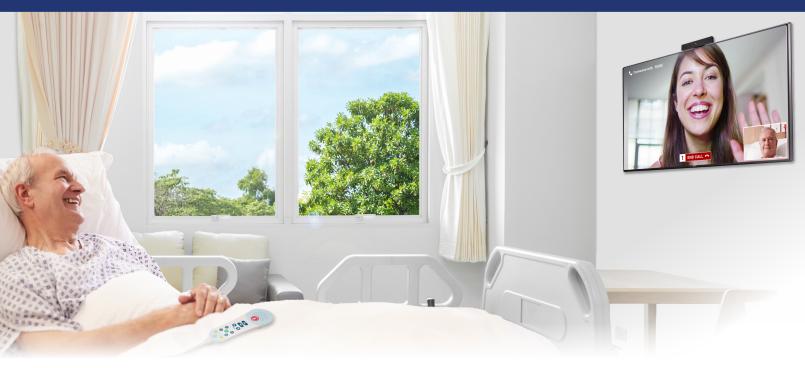

Experiencing the comfort of a warm conversation with family and friends is vital for patient relaxation, but with limitations on visitors and personal device use, it can be difficult to stay in touch. Journey PX Connect delivers that comfort through an easy-to-use video conferencing tool run entirely through the patient room SMART TV and operated with a pillow speaker. No complicated downloads, no tablets to fumble with, and most important, no barriers between a patient making a personal connection with their loved ones.