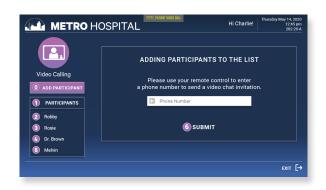

Experiencing the comfort of a warm conversation with family and friends is vital for patient relaxation, but with limitations on visitors and personal device use, it can be difficult to stay in touch. Journey PX Connect delivers that comfort through an easy-to-use video conferencing tool run entirely through the patient room SMART TV and operated with a pillow speaker. No complicated downloads, no tablets to fumble with, and most important, no barriers between a patient making a personal connection with their loved ones.

## **Easy To Use**

- Run through patient room SMART TV, eliminating need for contagion-heavy smartphones or tablets
- Can be operated with easy-to-use pillow speaker