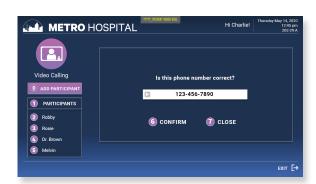

Experiencing the comfort of a warm conversation with family and friends is vital for patient relaxation, but with limitations on visitors and personal device use, it can be difficult to stay in touch. Journey PX Connect delivers that comfort through an easy-to-use video conferencing tool run entirely through the patient room SMART TV and operated with a pillow speaker. No complicated downloads, no tablets to fumble with, and most important, no barriers between a patient making a personal connection with their loved ones.

## **Easy To Use**

- Run through patient room SMART TV, eliminating need for contagion-heavy smartphones or tablets
- Can be operated with easy-to-use pillow speaker