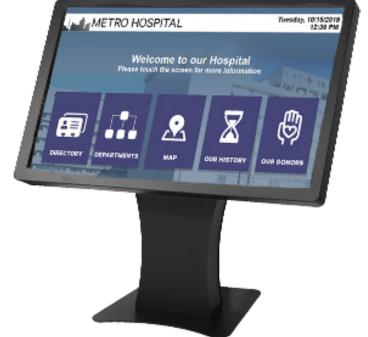

## > journey**px** | navigate

Journey PX Navigate showcases informational, and engaging content on digital displays that assists patients and their loved ones find what they need when they enter the facility.

## Show the Way:

 Display important facility information in a custom interface that makes it easy for patients and loved ones to navigate your facility and learn more about your organization