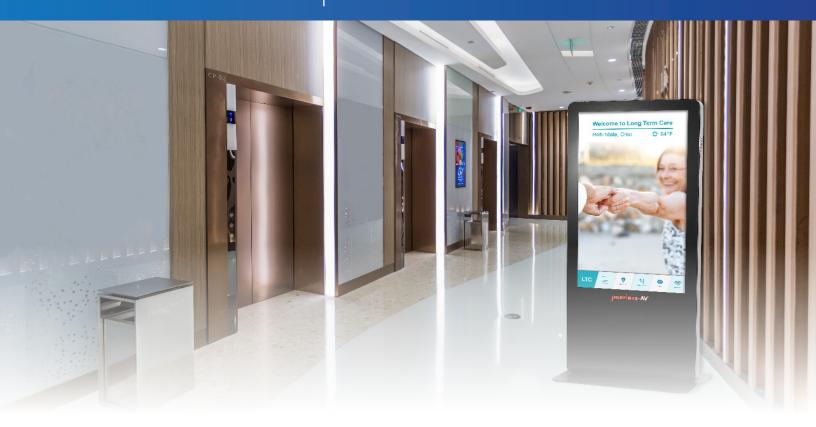

## > journey**px** | navigate

Journey PX Navigate showcases informational, and engaging content on digital displays that assists patients and their loved ones find what they need when they enter the facility.

## Show the Way:

 Display important facility information in a custom interface that makes it easy for patients and loved ones to navigate your facility and learn more about your organization