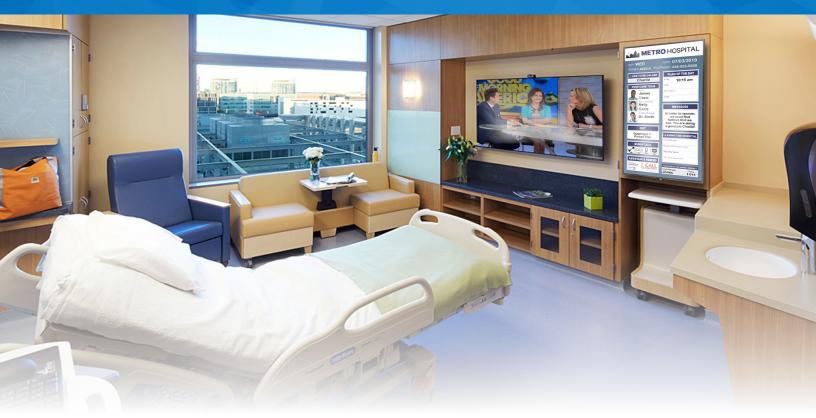

## **DIGITAL WHITEBOARD SOLUTIONS**

The digital whiteboard is an advancement in digital signage technology that is an update to a hospital staple. Updating your facility with MDM Healthcare's proprietary software is now easier than ever! Read a couple reasons why our technology solution is the best value on the market:

• **Non-disruptive Technology**: MDM Healthcare's digital whiteboards are considered to be nondisruptive, so patients can still enjoy entertainment and educational videos without any interference. These capabilities can make our whiteboards a seamless part of your facility's current technology.

• **Elevate Patient Experience**: Our digital whiteboard technology can increase patient satisfaction and experience with its' easy to read type face, accurate information, touchscreen capabilities and customization options. Additionally, the information in the EMR will automatically sync to the patients' whiteboard in real time giving an accurate history of the patients admitted to your facility.